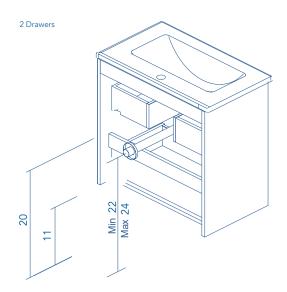

## SIPHON PLACEMENT

WALL HANGING BRACKET: Hidden hanging brackets with direct assembling system, great resistance and depth regulation.

PIPE DEPTH: Space behind drawer is 3 inches.