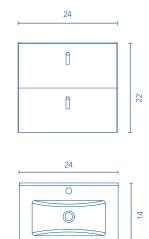

# Depth 14

#### SET $\cdot$ 20 in $\cdot$ 2 Drawers



0

## SET · 24 in · 2 Drawers



#### TECHNICAL INFORMATION

STRUCTURE: Foil wrapped 5/8 in. board

FRONT: Foil wrapped MDF 5/8 in. board

4

HANDLE: Leather handles.

Drawers made in smoky leather polylaminate coated board with hidden full extraction runners with soft close system. Lower drawer useful space (widexhighxdepth):  $16x4 \times 10$  in. (unit 20 in.),  $20x4 \times 10$  in. (unit 24 in.). DRAWER:

WALL HANGING BRACKET: Hidden hanging brackets with direct assembling system, great resistance and depth regulation.

PIPE DEPTH: Space behind drawer is 3 inches.

## SIPHON PLACEMENT