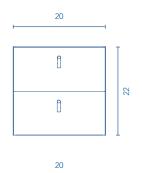

# Depth 14

#### SET $\cdot$ 20 in $\cdot$ 2 Drawers



0

## SET · 24 in · 2 Drawers



#### TECHNICAL INFORMATION

STRUCTURE: Foil wrapped 5/8 in. board

FRONT: Foil wrapped MDF 5/8 in. board

4

HANDLE: Leather handles.

Drawers made in smoky leather polylaminate coated board with hidden full extraction runners with soft close system. Lower drawer useful space (widexhighxdepth):  $16x4 \times 10$  in. (unit 20 in.),  $20x4 \times 10$  in. (unit 24 in.). DRAWER:

WALL HANGING BRACKET: Hidden hanging brackets with direct assembling system, great resistance and depth regulation.

PIPE DEPTH: Space behind drawer is 3 inches.

## SIPHON PLACEMENT